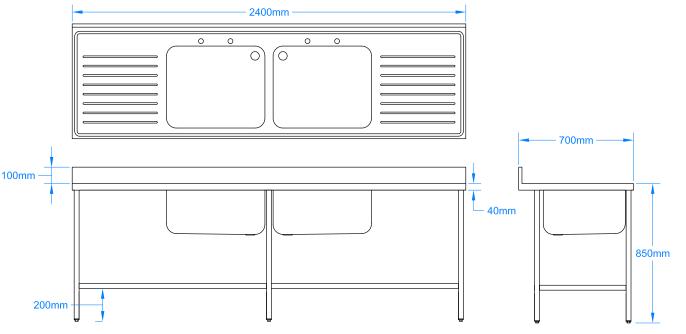

Name: 2400 x 700mm Sink Unit

Code: SU24X7

**Description:** A double bowl - double draining board, stainless steel sink unit with frame and undershelf. 100mm upstand to rear.

Pre drilled for taps (180mm centre to centre).

Supplied fully constructed (welded) with 30mm stainless steel box tubing and adjustable feet.

100mm void between the frame and the back wall to allow for pipework and services.

Dimensions: 2400 x 700 x 850mm (excludes upstand)

**Bowl Size:** 600 x 500 x 300mm

Also available with panels and doors.

Commercial Sinks Ltd, Unit 18, Ashbourne Business Centre, Ashbourne, Co. Meath A84 EY82

Ph: 01 835 0269 email: sales@commercialsinks.ie www.commercialsinks.ie