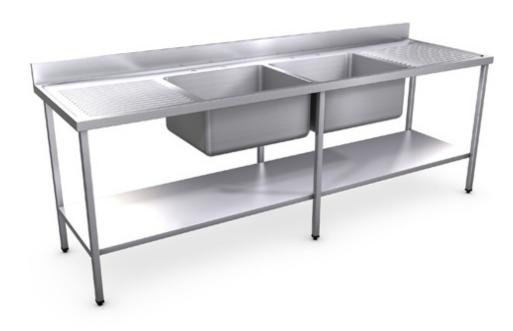

Name: 2400 x 700mm Sink Unit

Code: SU24X7

**Description:** A double bowl - double draining board, stainless steel sink unit with frame and undershelf. 100mm upstand to rear.

Pre drilled for taps (180mm centre to centre).

**Bowl Size:** 600 x 500 x 300mm

Also available with panels and doors.

Commercial Sinks Ltd, Unit 18, Ashbourne Business Centre, Ashbourne, Co. Meath A84 EY82

Ph: 01 835 0269 email: sales@commercialsinks.ie www.commercialsinks.ie